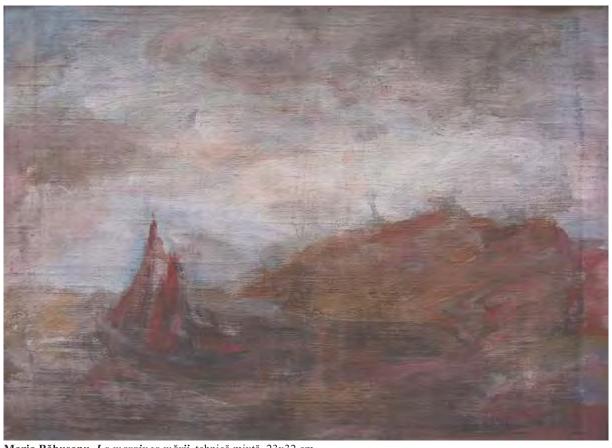

Florica Ionescu, *Tufănele*, acrilic/pânză, 70x50 cm

Maria Băbuşanu, *La marginea mării*, tehnică mixtă, 23x32 cm

Marilena Marian, *Lumină de toamnă*, acrilic/pânză, 30,5x30,5 cm

Virgil Potârcă, *Peisaj*, ulei/pânză, 80x90 cm