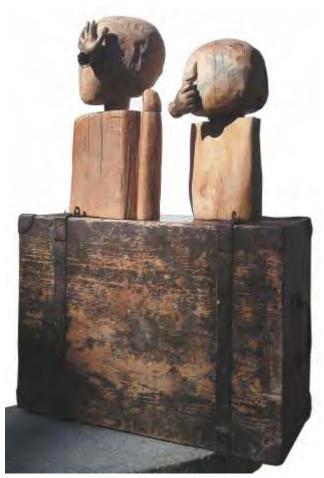

## SCULPTURĂ

**Cristian Bedivan,** *Trei filozofi călare pe Cățelul Pământului*, lemn, 40x40x60 cm

Mihail Lupu, Fragment, lemn, piatră, metal, 86x66x55 cm

Marius Stroe, Sf. Gheorghe, metal, 140x20x20 cm

Ştefania Stroe, Joacă, lemn, bronz, 90x90x40 cm