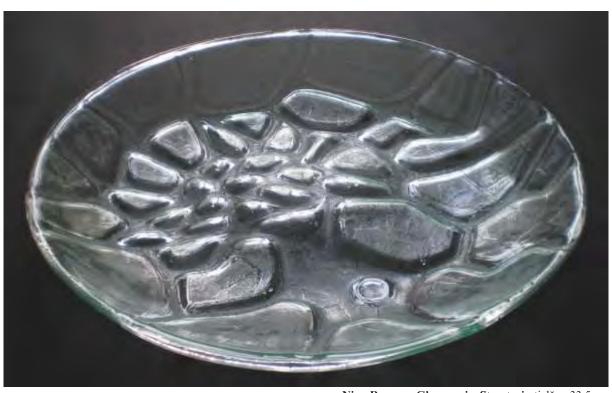

Nina Ramona Ghermeniş,  $\textit{Structuri}, \, \text{sticlă}, \, \emptyset \, 33,5 \, \, \text{cm}$ 

Ovidiu Paștina, *Pasăre în cuib cu ouă*, haute lisse, 180x147 cm

Mariana Voicu, *Florală*, tapiserie, 120x160 cm