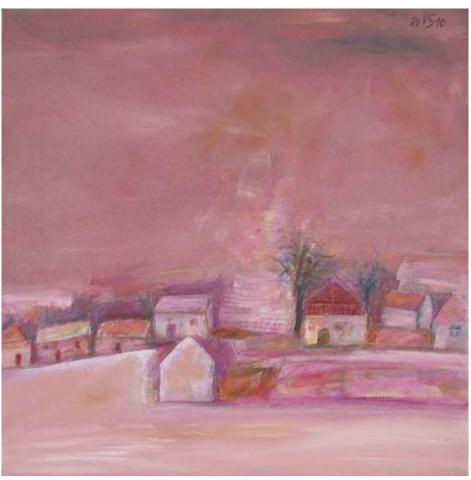

**Tănase Mocănescu**, *Malul râului*, ulei/pânză, 50x60 cm

Alina Dumitrescu, *Tărâmul copilăriei*, ulei/pânză, 90x60 cm

Dan Alexiu, *Toamna pe dealul cetății*, ulei/pânză, 43x64 cm

Valeriu Scărlătescu, *Satul*, ulei/pânză, 50x50 cm