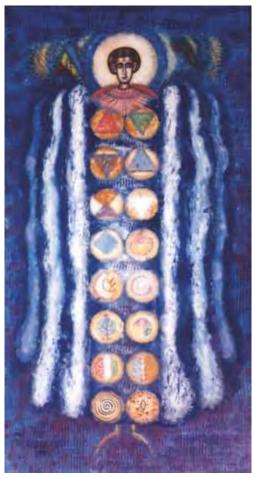

**Victor Munteanu**, *Natură statică*, ulei/pânză, 61x75 cm

Elisabeta Stănciulescu, *Intens*, ulei/pânză, 40x40 cm

Raluca Vasilescu, *Taina porților*, acrilic/pânză, 30x50 cm

Emil Craioveanu, Zeitate, tehnică mixtă, 80x42 cm