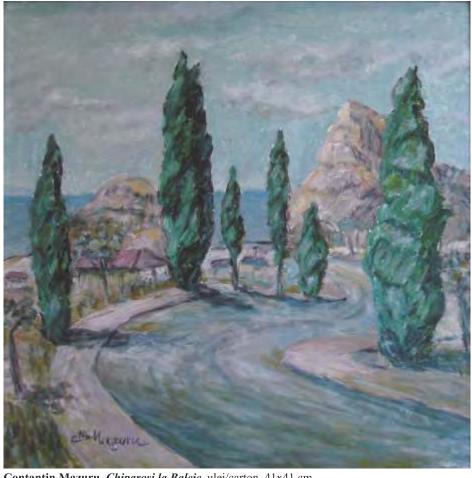

Maria Urian, *Gutui*, ulei/pânză, 25x25 cm

Contantin Mazuru, *Chiparoși la Balcic*, ulei/carton, 41x41 cm

Lidia Nicolae, *Răpirea*, acrilic/pânză, 50x35 cm

Mirela Petria, *Povestea de pe şevalet*, acrilic/pânză, 100x90 cm