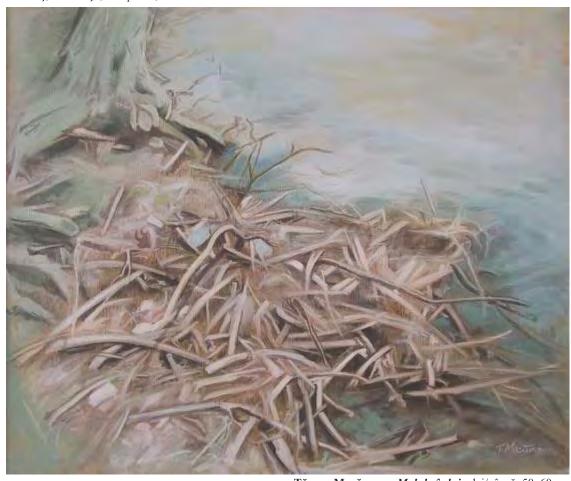

**Tănase Mocănescu**, *Malul râului*, ulei/pânză, 50x60 cm

Alina Dumitrescu, *Tărâmul copilăriei*, ulei/pânză, 90x60 cm

Dan Alexiu, *Toamna pe dealul cetății*, ulei/pânză, 43x64 cm

Valeriu Scărlătescu, *Satul*, ulei/pânză, 50x50 cm