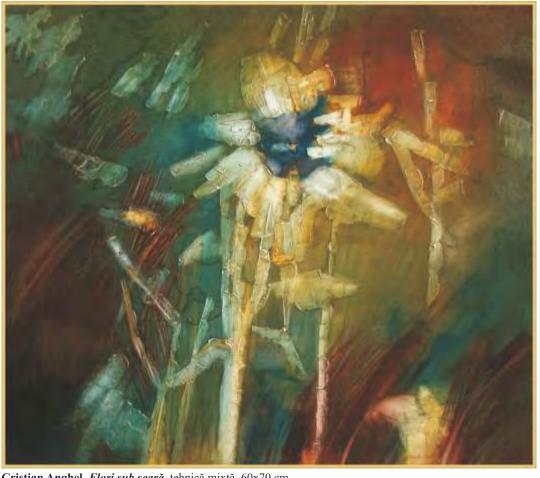

Speranța Ștefănescu, *Muşcata din fereastră*, ulei/pânză, 70x50 cm

Cristian Anghel, *Flori sub seară*, tehnică mixtă, 60x70 cm

Florin Şuţu, *Design vestimentar*, acrilic/pânză, 65x80 cm