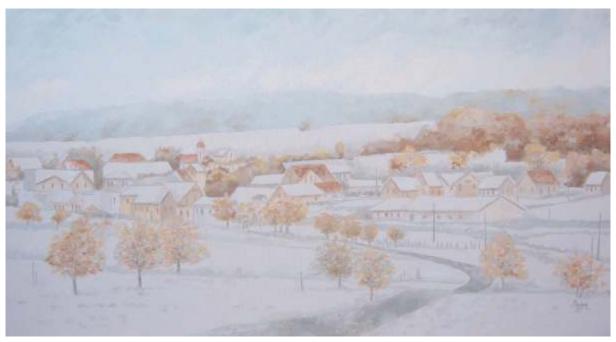

Alina Dumitrescu, *Tărâmul copilăriei*, ulei/pânză, 90x60 cm



Dan Alexiu, *Toamna pe dealul cetății*, ulei/pânză, 43x64 cm



Valeriu Scărlătescu, *Satul*, ulei/pânză, 50x50 cm



**Victor Munteanu**, *Natură statică*, ulei/pânză, 61x75 cm



Elisabeta Stănciulescu, *Intens*, ulei/pânză, 40x40 cm



Raluca Vasilescu, *Taina porților*, acrilic/pânză, 30x50 cm



Emil Craioveanu, Zeitate, tehnică mixtă, 80x42 cm



Rita Bădulescu, *Portret*, ulei/pânză, 100x70 cm



Emil Mica, Suflet – flori de gheață, ulei/pânză, 100x50 cm





Ligia Bălaj-Popescu, Secvență, ulei/pânză, 74x63,5 cm



Mihaela Laslo, Golden Night, 40x40, tehnică mixtă/carton maruflat, 40x40 cm



Camelia Profirescu, *Peisaj venețian*, acrilic/pânză, 45x57 cm



Carmen Bălan, *Asfințit la Stockholm*, ulei/pânză, 46x59 cm



Marcel Bejgu, *Liniște*, ulei/pânză, 65x120 cm



Ion Şinca, *Țărm*, ulei/pânză, 69x110 cm



Mihaela Teodorescu, *Opatia - Croația*, ulei/pânză, 40x40 cm



Inga Edu, *Casă la Hârsa*, ulei/pânză, 40x50 cm



Emanuela Ceapă, *Poartă la Sighișoara*, ulei/placaj, 50x40 cm



Corneliu Cubleşan, *Linişte – orange*, ulei/carton pânzat, 40x60 cm



Florica Ionescu, *Tufănele*, acrilic/pânză, 70x50 cm



Maria Băbuşanu, *La marginea mării*, tehnică mixtă, 23x32 cm



Marilena Marian, *Lumină de toamnă*, acrilic/pânză, 30,5x30,5 cm



Virgil Potârcă, *Peisaj*, ulei/pânză, 80x90 cm



Miltiade Nistoroiu, *Compoziție*, acrilic/pânză, 60x50 cm



**Anca-Maria Drăgoi**, *Primule*, ulei/pânză, 30x30 cm



**Loredana Olaru**, *Peisaj*, acrilic/pânză, 50x60 cm



Daniela Moraru, Vas cu trandafiri, tehn