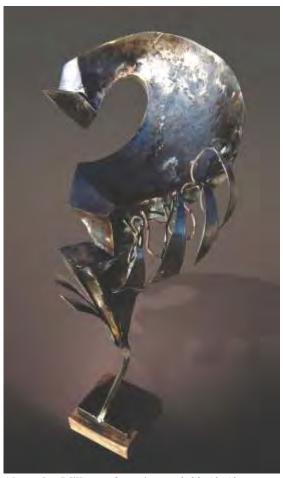

## SCULPTURĂ

**Cristian Bedivan,** *Trei filozofi călare pe Cățelul Pământului*, lemn, 40x40x60 cm

Mihail Lupu, Fragment, lemn, piatră, metal, 86x66x55 cm

Marius Stroe, Sf. Gheorghe, metal, 140x20x20 cm

Ştefania Stroe, Joacă, lemn, bronz, 90x90x40 cm