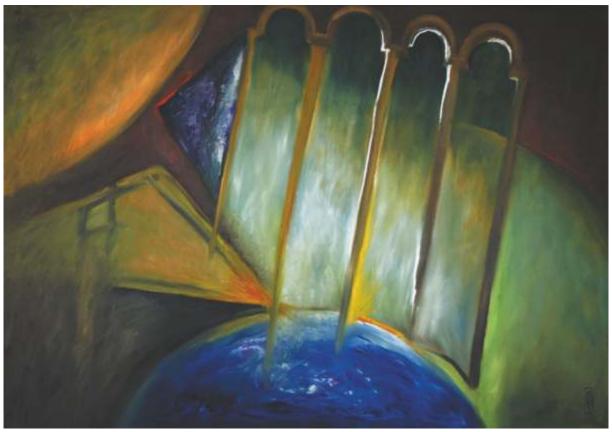

Marilena Ghiorghiță, *Dulapul vechi*, acrilic/carton, 50x70 cm

Veniamin Caminschi, *Catedrala*, acrilic/pânză, 100x65 cm

Filip Köllö, *Organism*, ulei/pânză, 100x100 cm

Geanina Sfinteş, *Brânduşe*, ulei/pânză, 40x40 cm