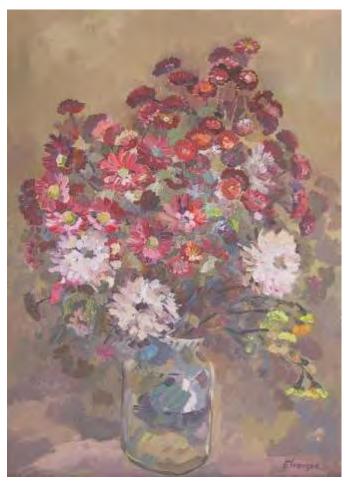

Florica Ionescu, *Tufănele*, acrilic/pânză, 70x50 cm

Maria Băbuşanu, *La marginea mării*, tehnică mixtă, 23x32 cm

Marilena Marian, *Lumină de toamnă*, acrilic/pânză, 30,5x30,5 cm

Virgil Potârcă, *Peisaj*, ulei/pânză, 80x90 cm