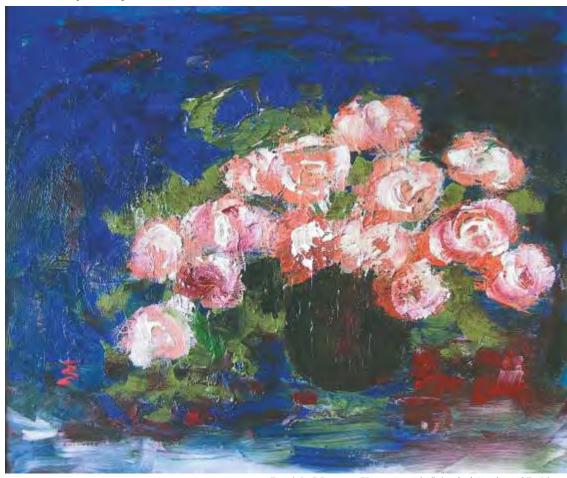

Miltiade Nistoroiu, *Compoziție*, acrilic/pânză, 60x50 cm

**Anca-Maria Drăgoi**, *Primule*, ulei/pânză, 30x30 cm

**Loredana Olaru**, *Peisaj*, acrilic/pânză, 50x60 cm

Daniela Moraru, Vas cu trandafiri, tehnică mixtă, 37x46 cm