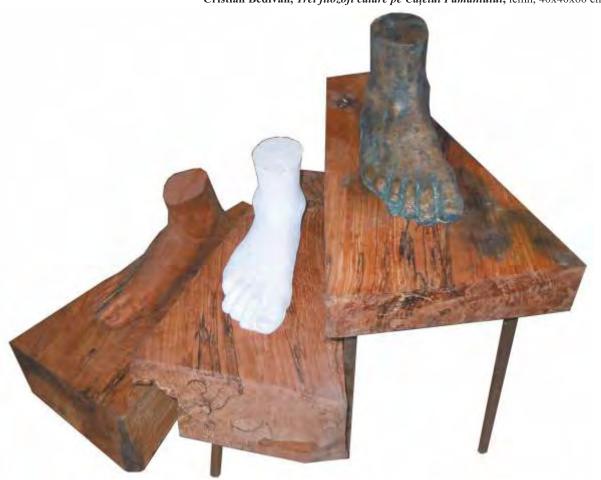

**Vlad Dumitriu**, *Familie*, ipsos, 38x13x13 cm

Alfred Dumitriu, Înțelepciune, bronz, 45x37x37 cm

Constantin Ionescu, *Banda Ju*, marmură, 32x12x13 cm

Ştefan Macovei, Cuplu, lemn, 125x25x15 cm

Lucreția Milea, *Portretul tatălui meu*, bronz, 28x21x19 cm