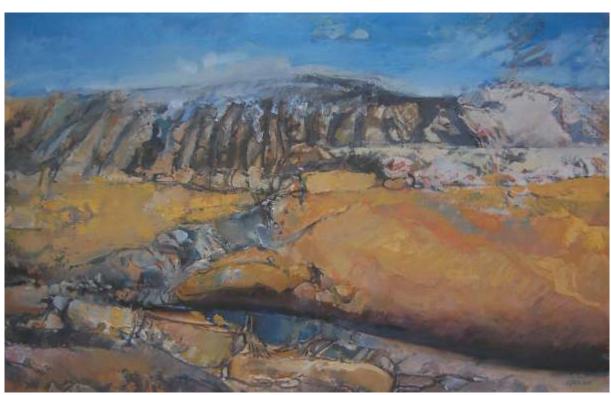

**Tănase Mocănescu**, *Malul râului*, ulei/pânză, 50x60 cm

Alina Dumitrescu, *Tărâmul copilăriei*, ulei/pânză, 90x60 cm

Dan Alexiu, *Toamna pe dealul cetății*, ulei/pânză, 43x64 cm

Valeriu Scărlătescu, *Satul*, ulei/pânză, 50x50 cm