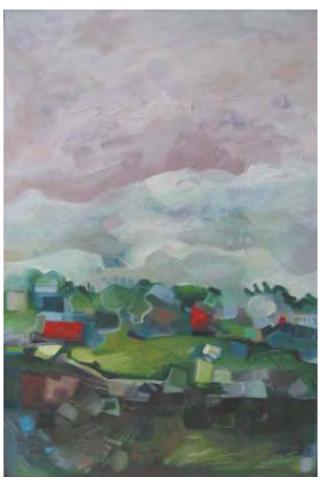

**Tănase Mocănescu**, *Malul râului*, ulei/pânză, 50x60 cm

Alina Dumitrescu, *Tărâmul copilăriei*, ulei/pânză, 90x60 cm

Dan Alexiu, *Toamna pe dealul cetății*, ulei/pânză, 43x64 cm

Valeriu Scărlătescu, *Satul*, ulei/pânză, 50x50 cm