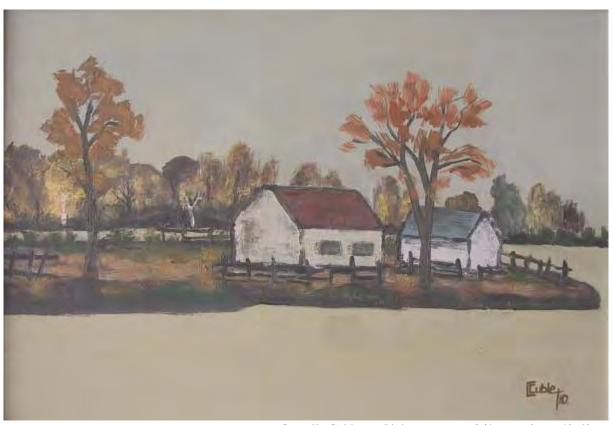

Mihaela Teodorescu, *Opatia - Croația*, ulei/pânză, 40x40 cm

Inga Edu, *Casă la Hârsa*, ulei/pânză, 40x50 cm

Emanuela Ceapă, *Poartă la Sighișoara*, ulei/placaj, 50x40 cm

Corneliu Cubleşan, *Linişte – orange*, ulei/carton pânzat, 40x60 cm