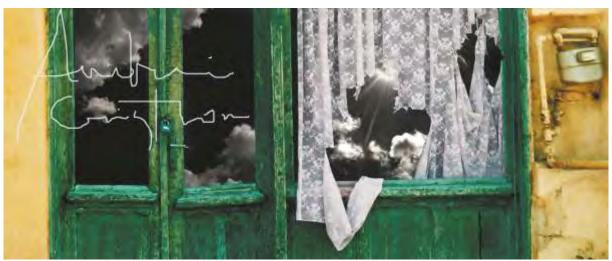

Mihaela Ilie, Peisaj de toamnă, acuarelă, 29x42 cm

Ileana Dăscălescu, Stampă, tehnică mixtă, 110x80 cm

Andrei Dumitrescu, Cizmărie orange, fotografie/pânză, 40x100 cm

Mihail Manta, *Incandescență*, tehnică mixtă, 40x40x15 cm