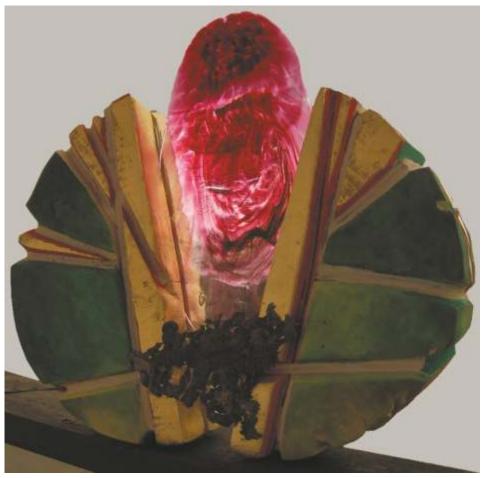

Mihaela Ilie, Peisaj de toamnă, acuarelă, 29x42 cm

Ileana Dăscălescu, Stampă, tehnică mixtă, 110x80 cm

Andrei Dumitrescu, Cizmărie orange, fotografie/pânză, 40x100 cm

Mihail Manta, *Incandescență*, tehnică mixtă, 40x40x15 cm