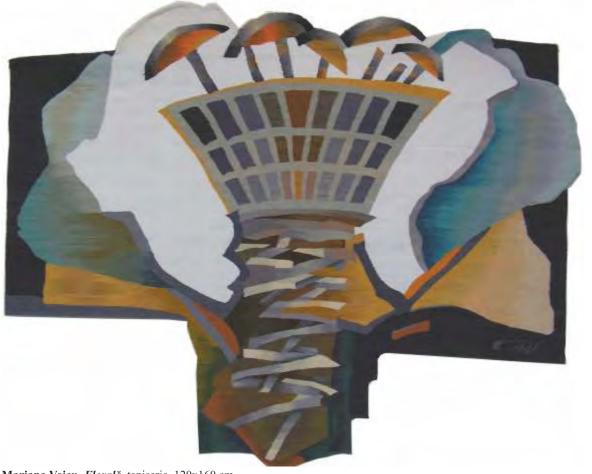

Nina Ramona Ghermeniş,  $\textit{Structuri}, \, \text{sticlă}, \, \emptyset \, 33,5 \, \, \text{cm}$ 

Ovidiu Paștina, *Pasăre în cuib cu ouă*, haute lisse, 180x147 cm

Mariana Voicu, *Florală*, tapiserie, 120x160 cm