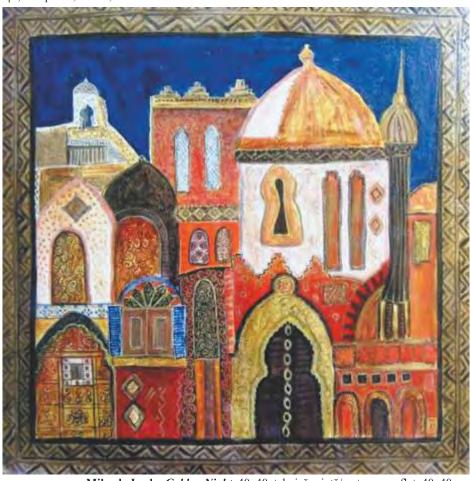

Rita Bădulescu, *Portret*, ulei/pânză, 100x70 cm

Emil Mica, Suflet – flori de gheață, ulei/pânză, 100x50 cm

Ligia Bălaj-Popescu, Secvență, ulei/pânză, 74x63,5 cm

Mihaela Laslo, Golden Night, 40x40, tehnică mixtă/carton maruflat, 40x40 cm