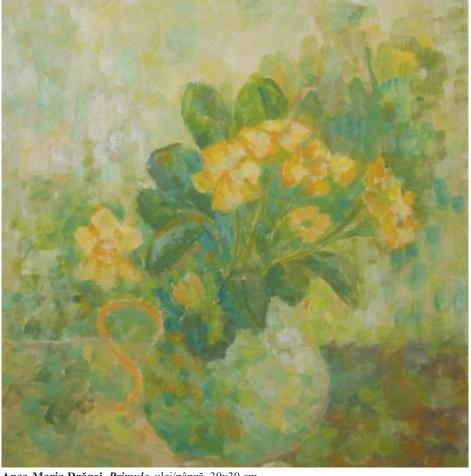

Miltiade Nistoroiu, *Compoziție*, acrilic/pânză, 60x50 cm

**Anca-Maria Drăgoi**, *Primule*, ulei/pânză, 30x30 cm

**Loredana Olaru**, *Peisaj*, acrilic/pânză, 50x60 cm

Daniela Moraru, Vas cu trandafiri, tehnică mixtă, 37x46 cm