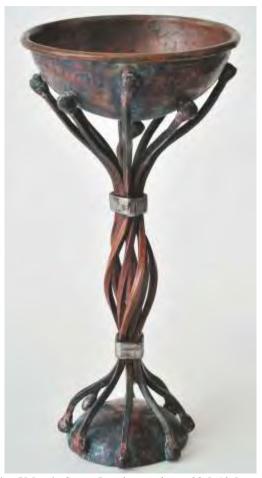

Lucian Oprea, Sf. Muceniță Daria, icoană/lemn, 40x28 cm

Cristian Valentin State, *Pocal*, cupru bătut, 28,5x13,5 cm