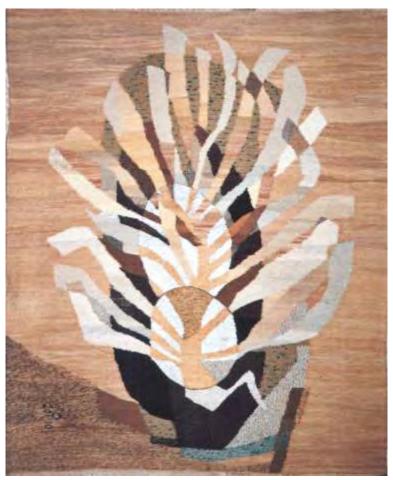

Nina Ramona Ghermeniş,  $\textit{Structuri}, \, \text{sticlă}, \, \emptyset \, 33,5 \, \, \text{cm}$ 

Ovidiu Paștina, *Pasăre în cuib cu ouă*, haute lisse, 180x147 cm

Mariana Voicu, *Florală*, tapiserie, 120x160 cm