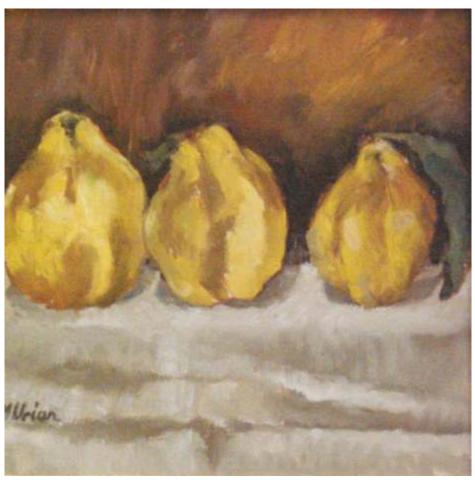

Maria Urian, *Gutui*, ulei/pânză, 25x25 cm

Contantin Mazuru, *Chiparoși la Balcic*, ulei/carton, 41x41 cm

Lidia Nicolae, *Răpirea*, acrilic/pânză, 50x35 cm

Mirela Petria, *Povestea de pe şevalet*, acrilic/pânză, 100x90 cm