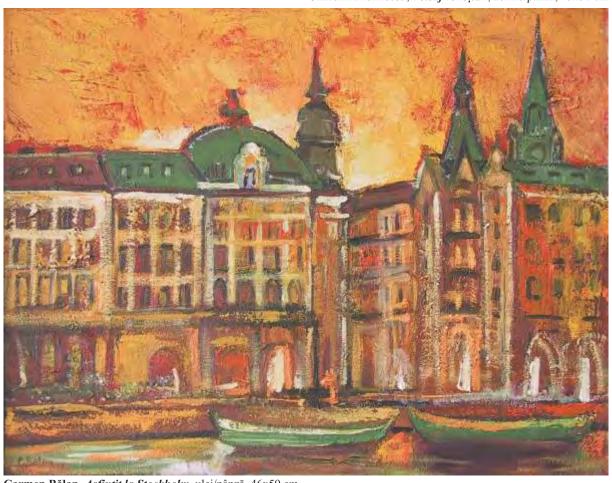

Camelia Profirescu, *Peisaj venețian*, acrilic/pânză, 45x57 cm

Carmen Bălan, *Asfințit la Stockholm*, ulei/pânză, 46x59 cm

Marcel Bejgu, *Liniște*, ulei/pânză, 65x120 cm

Ion Şinca, *Țărm*, ulei/pânză, 69x110 cm