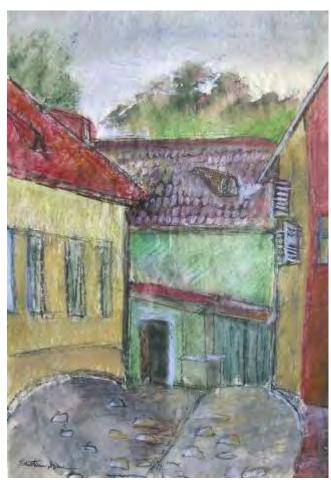

Mihaela Teodorescu, *Opatia - Croația*, ulei/pânză, 40x40 cm

Inga Edu, *Casă la Hârsa*, ulei/pânză, 40x50 cm

Emanuela Ceapă, *Poartă la Sighișoara*, ulei/placaj, 50x40 cm

Corneliu Cubleşan, *Linişte – orange*, ulei/carton pânzat, 40x60 cm