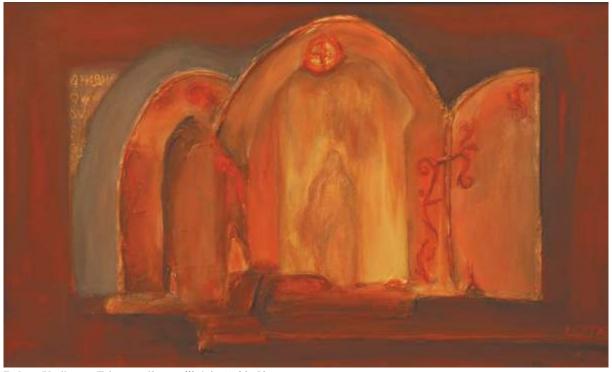

Marilena Ghiorghiță, *Dulapul vechi*, acrilic/carton, 50x70 cm

Veniamin Caminschi, *Catedrala*, acrilic/pânză, 100x65 cm

Filip Köllö, *Organism*, ulei/pânză, 100x100 cm

Geanina Sfinteş, *Brânduşe*, ulei/pânză, 40x40 cm