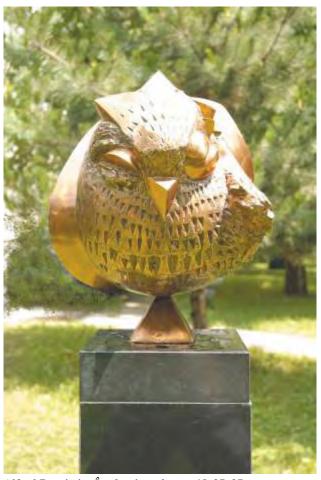

## SCULPTURĂ

**Cristian Bedivan,** *Trei filozofi călare pe Cățelul Pământului*, lemn, 40x40x60 cm

Mihail Lupu, Fragment, lemn, piatră, metal, 86x66x55 cm

Marius Stroe, Sf. Gheorghe, metal, 140x20x20 cm

Ştefania Stroe, Joacă, lemn, bronz, 90x90x40 cm