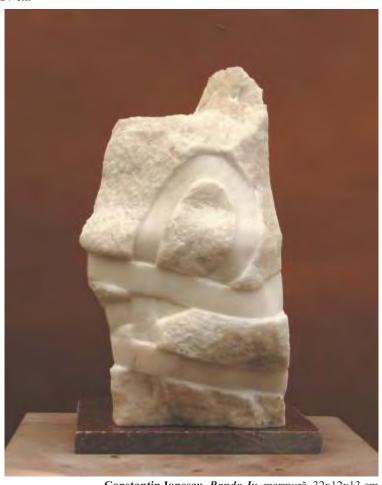

**Vlad Dumitriu**, *Familie*, ipsos, 38x13x13 cm

Alfred Dumitriu, Înțelepciune, bronz, 45x37x37 cm

Constantin Ionescu, *Banda Ju*, marmură, 32x12x13 cm

Ştefan Macovei, Cuplu, lemn, 125x25x15 cm

Lucreția Milea, *Portretul tatălui meu*, bronz, 28x21x19 cm