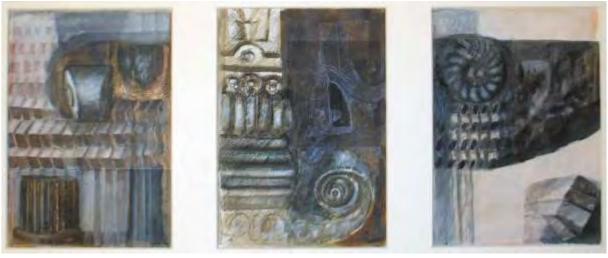

## GRAFICĂ

Adrian Nicolae, *Gravorul*, tehnică mixtă, 90x63 cm

Cristian Dinu, *Toamnă în cetate*, tehnică mixtă, 48x33 cm

Marilena Cane, *Ideal antic*, tehnică mixtă, 40x100 cm

Ionel Dunea, *Mireasă din Slănic*, tehnică mixtă, 27x20 cm