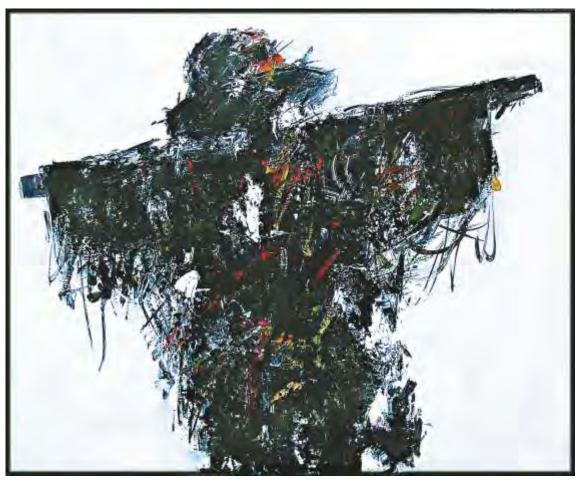

ă, 70x50 cm



Maria Băbuşanu, *La marginea mării*, tehnică mixtă, 23x32 cm



Marilena Marian, *Lumină de toamnă*, acrilic/pânză, 30,5x30,5 cm



Virgil Potârcă, *Peisaj*, ulei/pânză, 80x90 cm



Miltiade Nistoroiu, *Compoziție*, acrilic/pânză, 60x50 cm



**Anca-Maria Drăgoi**, *Primule*, ulei/pânză, 30x30 cm



**Loredana Olaru**, *Peisaj*, acrilic/pânză, 50x60 cm



Daniela Moraru, Vas cu trandafiri, tehnică mixtă, 37x46 cm



Maria Urian, *Gutui*, ulei/pânză, 25x25 cm



Contantin Mazuru, *Chiparoși la Balcic*, ulei/carton, 41x41 cm



Lidia Nicolae, *Răpirea*, acrilic/pânză, 50x35 cm



Mirela Petria, *Povestea de pe şevalet*, acrilic/pânză, 100x90 cm



Speranța Ștefănescu, *Muşcata din fereastră*, ulei/pânză, 70x50 cm



Cristian Anghel, *Flori sub seară*, tehnică mixtă, 60x70 cm



Florin Şuţu, *Design vestimentar*, acrilic/pânză, 65x80 cm

## GRAFICĂ



Adrian Nicolae, *Gravorul*, tehnică mixtă, 90x63 cm



Cristian Dinu, *Toamnă în cetate*, tehnică mixtă, 48x33 cm



Marilena Cane, *Ideal antic*, tehnică mixtă, 40x100 cm



Ionel Dunea, *Mireasă din Slănic*, tehnică mixtă, 27x20 cm



Mihaela Ilie, Peisaj de toamnă, acuarelă, 29x42 cm



Ileana Dăscălescu, Stampă, tehnică mixtă, 110x80 cm



Andrei Dumitrescu, Cizmărie orange, fotografie/pânză, 40x100 cm



Mihail Manta, *Incandescență*, tehnică mixtă, 40x40x15 cm



Nina Ramona Ghermeniş,  $\textit{Structuri}, \, \text{sticlă}, \, \emptyset \, 33,5 \, \, \text{cm}$ 



Ovidiu Paștina, *Pasăre în cuib cu ouă*, haute lisse, 180x147 cm



Mariana Voicu, *Florală*, tapiserie, 120x160 cm



Lucian Oprea, Sf. Muceniță