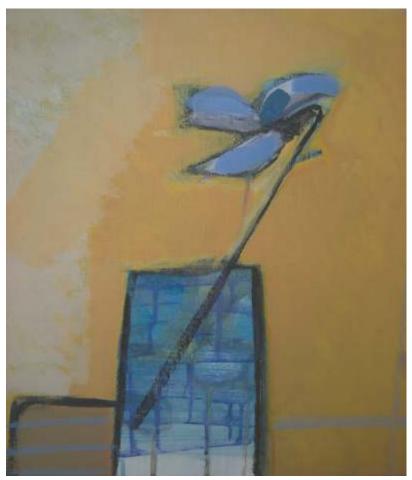

Marilena Ghiorghiță, *Dulapul vechi*, acrilic/carton, 50x70 cm

Veniamin Caminschi, *Catedrala*, acrilic/pânză, 100x65 cm

Filip Köllö, *Organism*, ulei/pânză, 100x100 cm

Geanina Sfinteş, *Brânduşe*, ulei/pânză, 40x40 cm