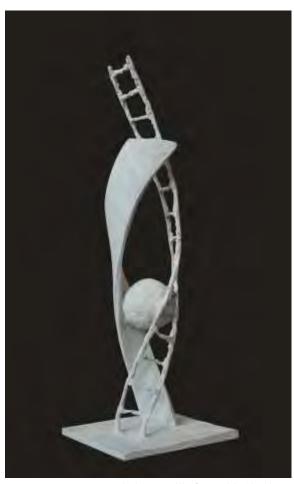

## SCULPTURĂ

**Cristian Bedivan,** *Trei filozofi călare pe Cățelul Pământului*, lemn, 40x40x60 cm

Mihail Lupu, Fragment, lemn, piatră, metal, 86x66x55 cm

Marius Stroe, Sf. Gheorghe, metal, 140x20x20 cm

Ştefania Stroe, Joacă, lemn, bronz, 90x90x40 cm