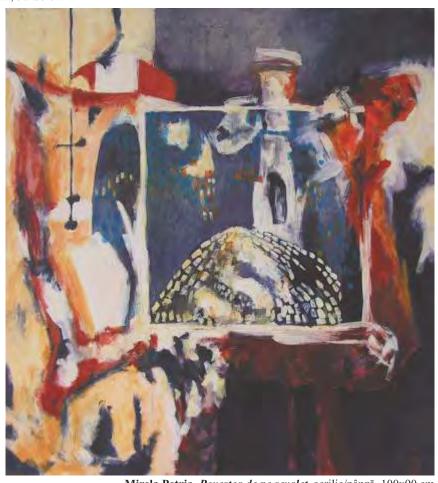

Maria Urian, *Gutui*, ulei/pânză, 25x25 cm

Contantin Mazuru, *Chiparoși la Balcic*, ulei/carton, 41x41 cm

Lidia Nicolae, *Răpirea*, acrilic/pânză, 50x35 cm

Mirela Petria, *Povestea de pe şevalet*, acrilic/pânză, 100x90 cm