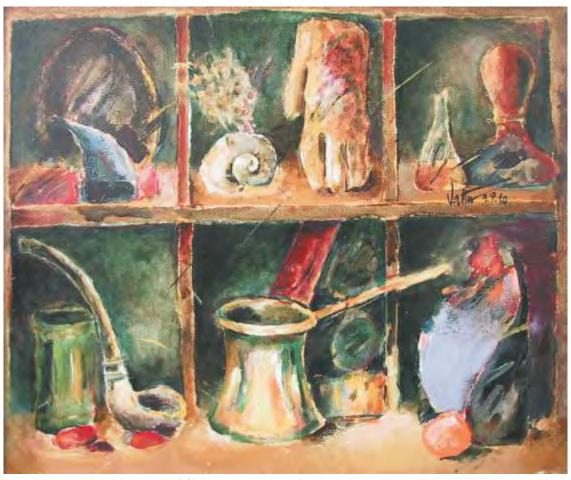

Coperta: Cristian ANGHEL
Tehnoredactare computerizată: Mariana DĂSCĂLACHE

Ana Oprișoreanu, *Capriciu*, acrilic/pânză, 63x54 cm

Tiberius Adet, *Gravitația iubirii*, ulei/pânză, 70x100 cm

Valter Paraschivescu, Anticariat, ulei/pânză, 50x60 cm