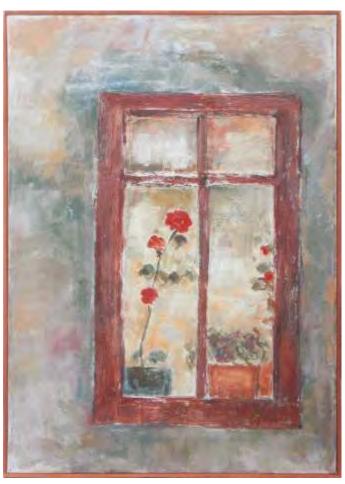

Speranța Ștefănescu, *Muşcata din fereastră*, ulei/pânză, 70x50 cm

Cristian Anghel, *Flori sub seară*, tehnică mixtă, 60x70 cm

Florin Şuţu, *Design vestimentar*, acrilic/pânză, 65x80 cm