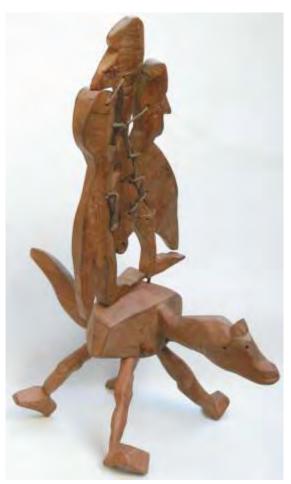

## SCULPTURĂ

**Cristian Bedivan,** *Trei filozofi călare pe Cățelul Pământului*, lemn, 40x40x60 cm

Mihail Lupu, Fragment, lemn, piatră, metal, 86x66x55 cm

Marius Stroe, Sf. Gheorghe, metal, 140x20x20 cm

Ştefania Stroe, Joacă, lemn, bronz, 90x90x40 cm