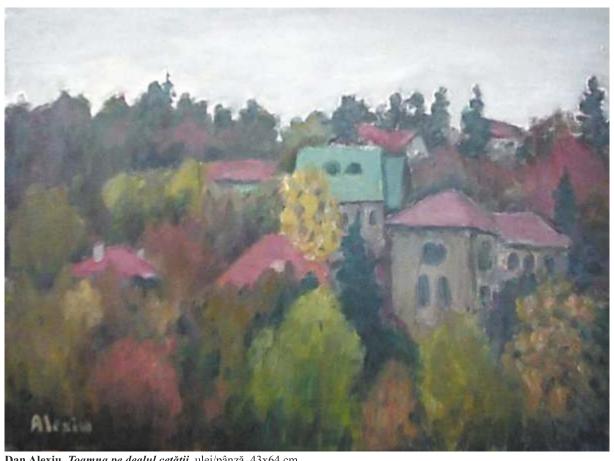

**Tănase Mocănescu**, *Malul râului*, ulei/pânză, 50x60 cm

Alina Dumitrescu, *Tărâmul copilăriei*, ulei/pânză, 90x60 cm

Dan Alexiu, *Toamna pe dealul cetății*, ulei/pânză, 43x64 cm

Valeriu Scărlătescu, *Satul*, ulei/pânză, 50x50 cm