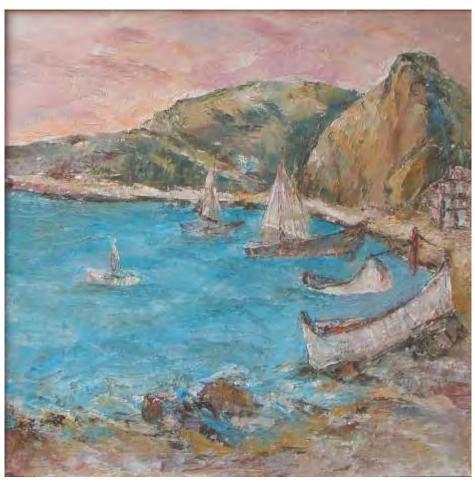

Camelia Profirescu, *Peisaj venețian*, acrilic/pânză, 45x57 cm

Carmen Bălan, *Asfințit la Stockholm*, ulei/pânză, 46x59 cm

Marcel Bejgu, *Liniște*, ulei/pânză, 65x120 cm

Ion Şinca, *Țărm*, ulei/pânză, 69x110 cm